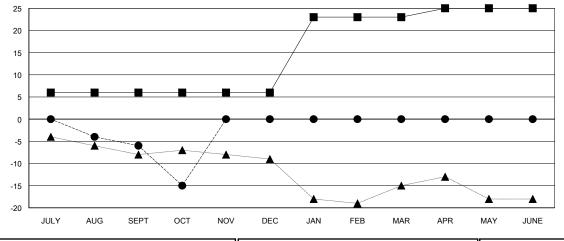

## GOALS AND ACTUAL NEW CLUBS CUMULATIVE

- MEMBER GROWTH NET GOAL

MEMBER GROWTH ACTUAL

- ▲ - LAST YEAR MEMBERSHIP ACTUAL

| DROPPED CLUBS: 0 |    |
|------------------|----|
| DROPPED MEMBERS  |    |
| DECEASED         | 6  |
| CLUB CANCELLED   | 0  |
| OTHER            | 15 |
| TOTAL            | 21 |